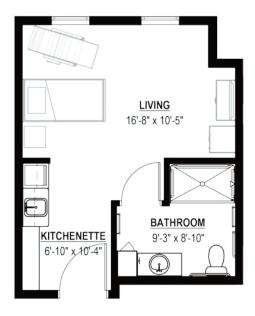

## Suite Floor Plan Short-Term Rehabilitation

## Private Suite 4 358 square feet

Health care services: around-the-clock skilled nursing and personal care, rehabilitation therapies, discharge planning and support

Suite features: fully-furnished private suite with kitchenette, private bath with walk-in shower and grab bars