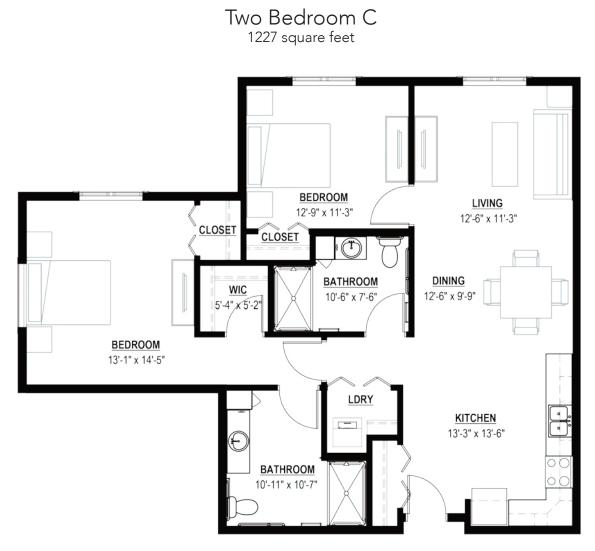

## Apartment Floor Plan Independent Living

Apartment features: kitchen with appliances, washer/dryer, two bathrooms with walk-in showers and grab bars, walk-in closet, individual apartment controls for heat and air